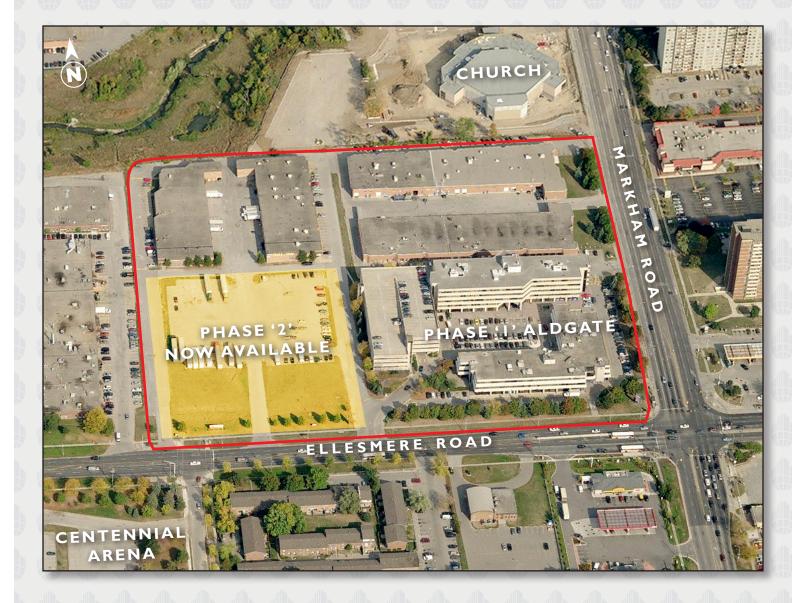

## Aldgate Centre Phase II

Prime Retail Available - up to 33,865 sf

## OCCUPANCY NOW AVAILABLE

- Mixed use centre consisting of retail, office and industrial
- Over 3,500 employees in immediate area
- Fronting on Ellesmere Road at signalized intersection
- High traffic location
- Primary market population: 282,000

## Aldgate Centre Phase II

Prime Retail & Office Available - up to 33,865 sf

**Location:** At new signalized location on the north side of Ellesmere Road, at the intersection of

Markham Road, Toronto

 Size:
 Building 'A'
 #2060
 14,595 sf
 1,244 sf

 Building 'B'
 #2058
 14,459 sf
 1,326 sf

Freestand Pad 'E' #2030 4,814 sf 730 sf

The Project: Mixed use retail centre in well established area, surrounded by residential density, offices,

industrial buildings & a community centre. Adjacent to 200,000 sf office complex. (1,500 employees) plus existing and proposed industrial buildings (2,000 employees)