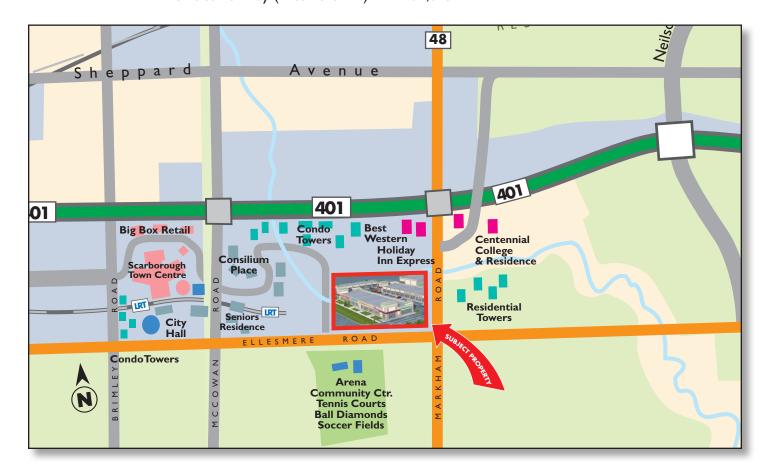

## Aldgate Centre Phase II

Prime Retail & Office Available - up to 33,865 sf

**Location:** At new signalized location on the north side of Ellesmere Road, at the intersection of

Markham Road, Toronto

 Size:
 Building 'A'
 #2060
 14,595 sf
 1,244 sf

Vehicles Per Day (Ellesmere Rd.) 31,645