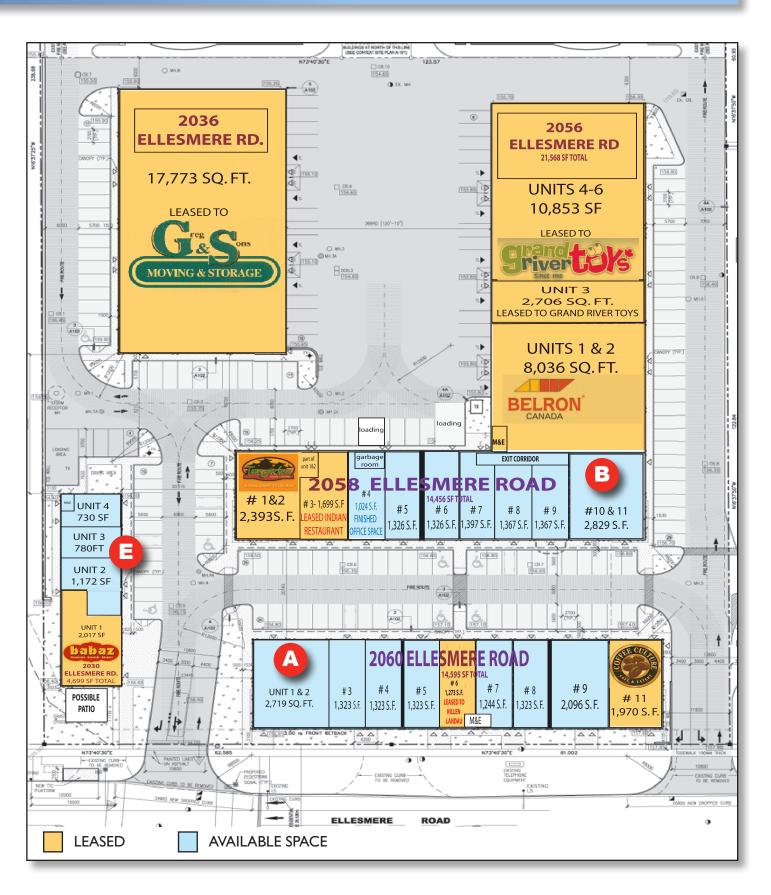

## Aldgate Centre Phase II

Prime Retail & Office Available - up to 33,865 sf

**Location:** At new signalized location on the north side of Ellesmere Road, at the intersection of

Markham Road, Toronto

 Size:
 Building 'A'
 #2060
 14,595 sf
 1,244 sf

 Building 'B'
 #2058
 14,459 sf
 1,326 sf

Freestand Pad 'E' #2030 4,814 sf 730 sf

The Project: Mixed use retail centre in well established area, surrounded by residential density, offices,

industrial buildings & a community centre. Adjacent to 200,000 sf office complex. (1,500 employees) plus existing and proposed industrial buildings (2,000 employees)

Occupancy: Fall 2009

Asking Net Rents: Building 'A' and 'E' \$25-\$28

Building 'B' \$15-\$18

**T.M.I.:** \$10.00 psf net (estimated)

Trade Area Primary Market Population: 282,035

**Demographics:** Average Household Income: \$60,000 (within 5 km.)